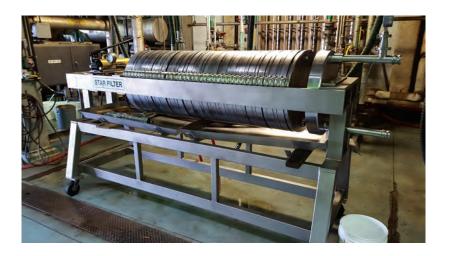

### Manufacturing Equipment:

- Validated reactor systems for synthesis up to 235°C, fully equipped with:
  - Overhead Condensers
  - Decanter Tanks
  - Receiver Tanks
- Computer controlled, and fully instrumented
- Glass-lined and Stainless Steel construction, in sizes ranging from 100 to 3,000 gallons
- Automated deodorization system for producing low-odor and odorless products
- Vacuum systems with capabilities down to 5-10 mm Hg
- Colloid mills for size reduction and emulsification requirements
- Filtration capabilities down to 1 micron, utilizing plate-and-frame as well as bag filtration
- Packaging capabilities for pails, drums, totes, tankwagons and customer-supplied packaging