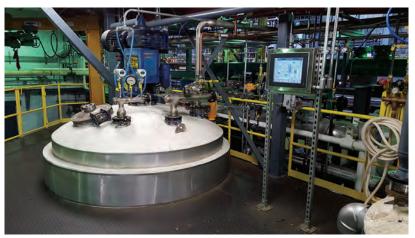

### Manufacturing Equipment:

- Validated reactor systems for synthesis up to 235°C, fully equipped with:
  - Overhead Condensers
  - Decanter Tanks
  - Receiver Tanks
- Computer controlled, and fully instrumented
- Glass-lined and Stainless Steel construction, in sizes ranging from 100 to 3,000 gallons
- Automated deodorization system for producing low-odor and odorless products
- Vacuum systems with capabilities down to 5-10 mm Hg
- Colloid mills for size reduction and emulsification requirements
- Filtration capabilities down to 1 micron, utilizing plate-and-frame as well as bag filtration
- Packaging capabilities for pails, drums, totes, tankwagons and customer-supplied packaging