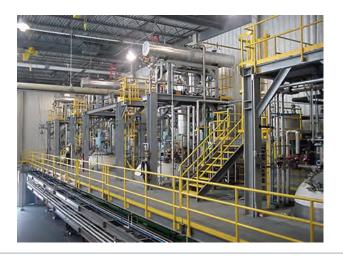

### Manufacturing Equipment:

- Validated reactor systems for synthesis up to 235°C, fully equipped with:
  - Overhead Condensers
  - Decanter Tanks
  - Receiver Tanks
- Computer controlled, and fully instrumented
- Glass-lined and Stainless Steel construction, in sizes ranging from 100 to 3,000 gallons
- Automated deodorization system for producing low-odor and odorless products
- Vacuum systems with capabilities down to 5-10 mm Hg
- Colloid mills for size reduction and emulsification requirements
- Filtration capabilities down to 1 micron, utilizing plate-and-frame as well as bag filtration
- Packaging capabilities for pails, drums, totes, tankwagons and customer-supplied packaging